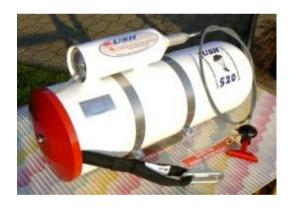

## USH 520 Alu container and USH 520 soft

The purpose of the RECOVERY PARACHUTE RESCUE SYSTEM USH 520 soft and USH 520 hard container is to rescue ultralight crew.

The RECOVERY PARACHUTE RESCUE SYSTEM was tested according to the ZS 2 - "Requirements for ultralight rescue systems recognition" issued by LAA ČR and "Lufttuchtigkeitsforderungen fur Rettungsgerate fur Luftsportgrate" DULV / DaeC SRN