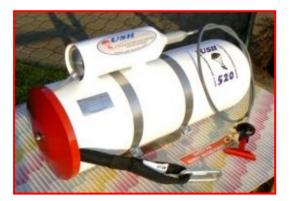

## USH 520 Alu container and USH 520 soft

The purpose of the RECOVERY PARACHUTE RESCUE SYSTEM USH 520 soft and USH 520 hard container is to rescue ultralight crew.

The RECOVERY PARACHUTE RESCUE SYSTEM was tested according to the ZS 2 - "Requirements for ultralight rescue systems recognition " issued by LAA Czech Republic and "Lufttuchtigkeitsforderungen fur Rettungsgerate fur Luftsportgrate" DULV Germany.