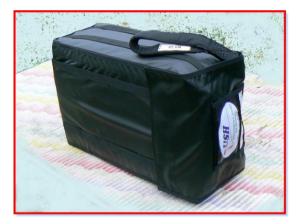

## USH 52 S soft

The purpose of the RECOVERY PARACHUTE RESCUE SYSTEM USH 52 S soft is to rescue ultralight crew.

The RECOVERY PARACHUTE RESCUE SYSTEM was tested according to the ZS 2 - "Requirements for ultralight rescue systems recognition " issued by LAA Czech Republic and DULV / DaeC SRN

Gross weight of airplane Maximum speed for opening Minimum opening height at m / km.h<sup>-1</sup> Descent Rate speed max. Size of soft cont.: [mm] Weight of parachute with rocket Service life Checking every: Aktivation Rocket engine 520 kg 300 km.h<sup>-1</sup> 80 m / 300 km.h<sup>-1</sup> 7,5 m.s<sup>-1</sup> Fa 145 x 260 x 450, It 150 x 230 x430 12 kg 24 years 6 years type UPI-PFE-400