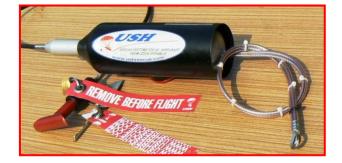

Gross weight of airplane Maximum speed for opening Minimum opening height at m / km.h<sup>-1</sup> Descent Rate speed max. Size of soft cont.: [mm] Weight of parachute with rocket Service life Checking every: Aktivation Rocket engine 520 kg 300 km.h<sup>-1</sup> 80 m / 300 km.h<sup>-1</sup> 7,5 m.s<sup>-1</sup> Fa 145 x 260 x 450, It 150 x 230 x430 12 kg 24 years 6 years type UPI-PFE-400