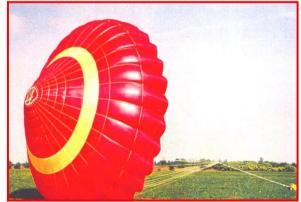

## USH 52 S soft

The purpose of the RECOVERY PARACHUTE RESCUE SYSTEM USH 52 S soft is to rescue ultralight crew.

The RECOVERY PARACHUTE RESCUE SYSTEM was tested according to the ZS 2 - "Requirements for ultralight rescue systems recognition " issued by LAA Czech Republic and DULV / DaeC SRN