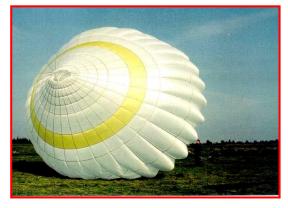

## USH 520 Alu container and USH 520 soft

The purpose of the RECOVERY PARACHUTE RESCUE SYSTEM USH 520 soft and USH 520 hard container is to rescue ultralight crew.

The RECOVERY PARACHUTE RESCUE SYSTEM was tested according to the ZS 2 - "Requirements for ultralight rescue systems recognition " issued by LAA Czech Republic and "Lufttuchtigkeitsforderungen fur Rettungsgerate fur Luftsportgrate" DULV Germany.