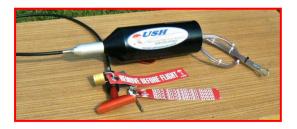

Gross weight of airplane Maximum speed for opening Minimum opening height at m / km.h<sup>-1</sup> Descent Rate speed max. Size of soft cont.: [mm] Size of hard cont.: [mm] Weight of parachute with rocket Service life Checking every: Activation Rocket engine type 473 kg 230 km.h<sup>-1</sup> 80 m / 65 – 230 7,5 m.s<sup>-1</sup> 145x260x400, 150x230x420, 150x180x520 L = 560, Ø 195 Soft 10,8 kg , Cont. 12,1 kg 24 years 6 years UPI-PFE-400