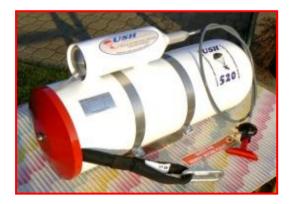

## USH 520 Alu container and USH 520 soft

The purpose of the RECOVERY PARACHUTE RESCUE SYSTEM USH 520 soft and USH 520 hard container is to rescue ultralight crew.

The RECOVERY PARACHUTE RESCUE SYSTEM was tested according to the ZS 2 - "Requirements for ultralight rescue systems recognition " issued by LAA Czech Republic and "Lufttuchtigkeitsforderungen fur Rettungsgerate fur Luftsportgrate" DULV Germany.

Gross weight of airplane Maximum speed for opening Minimum opening height at m / km.h<sup>-1</sup> Descent Rate speed max. Size of soft cont.: [mm] Size of hard cont.: [mm] Weight of parachute with rocket Service life Checking every: Activation Rocket engine type 473 kg 230 km.h<sup>-1</sup> 80 m / 65 – 230 7,5 m.s<sup>-1</sup> 145x260x400, 150x230x420, 150x180x520 L = 560, Ø 195 Soft 10,8 kg , Cont. 12,1 kg 24 years 6 years UPI-PFE-400